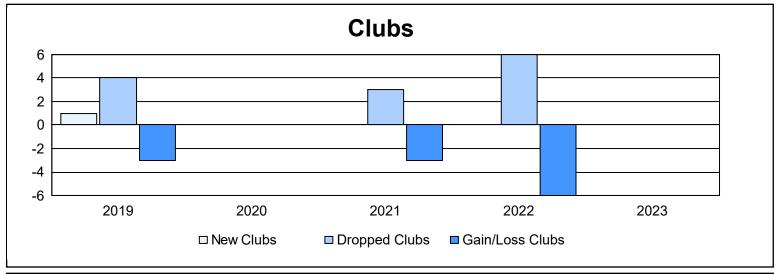

District 31 L As of June 2023 Cumulative

| Year      | New<br>Clubs | Dropped<br>Clubs | Gain/<br>Loss<br>Clubs | New<br>Members | Charter<br>Members | Reinstate<br>Members | Transfer<br>Members | Total<br>Member<br>Added | Total<br>Members<br>Dropped | Gain/<br>Loss<br>Members |
|-----------|--------------|------------------|------------------------|----------------|--------------------|----------------------|---------------------|--------------------------|-----------------------------|--------------------------|
| 2018-2019 | 1            | 4                | -3                     | 98             | 24                 | 14                   | 16                  | 152                      | 174                         | -22                      |
| 2019-2020 | 0            | 0                | 0                      | 64             | 11                 | 3                    | 4                   | 82                       | 163                         | -81                      |
| 2020-2021 | 0            | 3                | -3                     | 33             | 5                  | 3                    | 5                   | 46                       | 170                         | -124                     |
| 2021-2022 | 0            | 6                | -6                     | 56             | 1                  | 39                   | 22                  | 118                      | 195                         | -77                      |
| 2022-2023 | 0            | 0                | 0                      | 52             | 0                  | 0                    | 6                   | 58                       | 137                         | -79                      |
| Average   | 0            | 3                | -2                     | 61             | 8                  | 12                   | 11                  | 91                       | 168                         | -77                      |